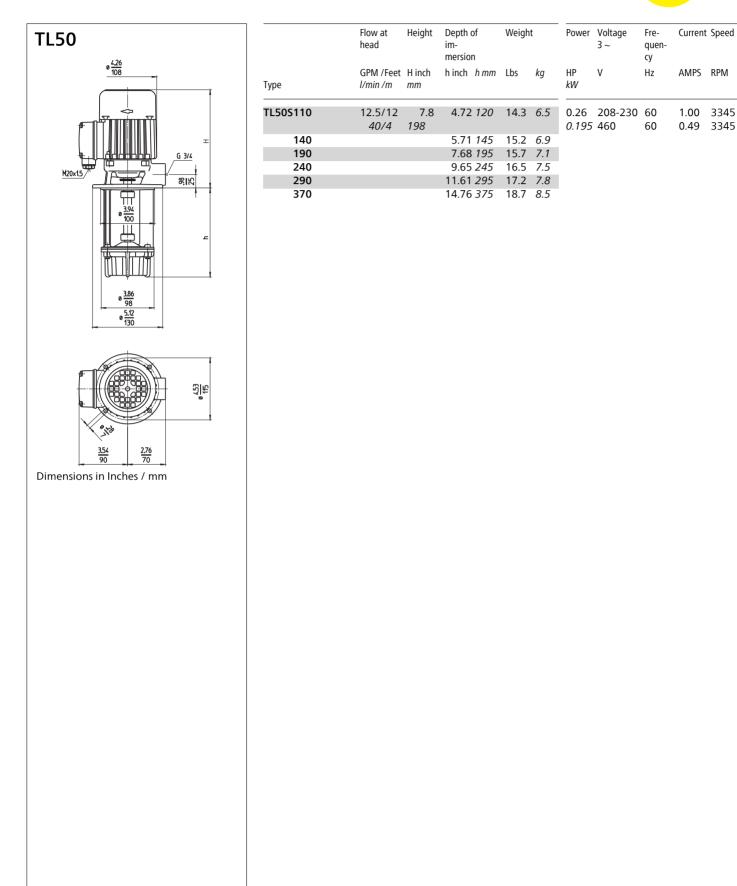

## Quick Suctioning Immersion Pumps TL50

60 Hz

### Axial/semi-open impellers

# BRINKMANN 60 Hz

#### Quick Suctioning Immersion Pumps

equipped with the patented "BRINK-MANN's Suction De-aeration System" are excellently suited for pumping **extremely air entrained fluids** (emulsions resp. cooling/cutting oils) as they occur in heavy cutting when turning, milling or grinding. The quick suctioning immersion pumps reach stable working conditions as soon as the liquid level reaches the suction inlet.

#### Applications

Types of fluid coolants cooling/cutting oils Kinematic viscosity ...200 SSU (...45 mm²/s) Pumping temperature 30...175 °F (0...80 °C)

#### Construction

| Pump body       | cast iron  |
|-----------------|------------|
| Cover           | cast iron  |
| Impeller axial  | cast steel |
| Impeller radial | brass      |
| Shaft           | steel      |
| Optional:       |            |
| Impeller radial | cast steel |