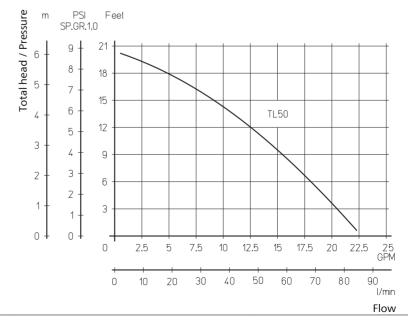

## Quick Suctioning Immersion Pumps TL50

60 Hz

#### Quick Suctioning Immersion Pumps

equipped with the patented "BRINK-MANN's Suction De-aeration System" are excellently suited for pumping **extremely air entrained fluids** (emulsions resp. cooling/cutting oils) as they occur in heavy cutting when turning, milling or grinding. The quick suctioning immersion pumps reach stable working conditions as soon as the liquid level reaches the suction inlet.