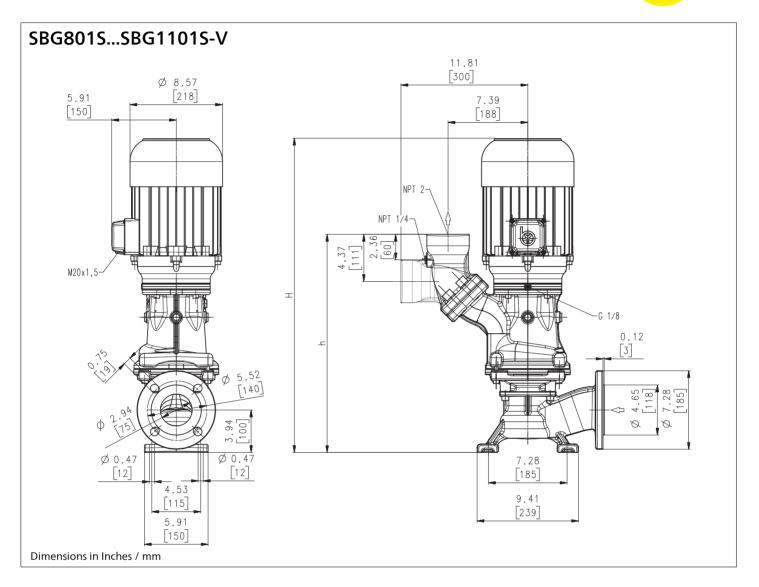

## Axial/semi-open impellers

|            | Flow at head          | Dimensions      |        |      | Weight |    | Power       | Voltage<br>3 ~ | Fre-<br>quen-<br>cy | Current     | Speed        |
|------------|-----------------------|-----------------|--------|------|--------|----|-------------|----------------|---------------------|-------------|--------------|
| Туре       | GPM /Feet<br>I/min /m | Hinch Hmm       | h inch | h mm | Lbs    | kg | HP V        | Hz             | AMPS                | RPM         |              |
| SBG801S-V  | 175/32<br>600/11      | 30.3 769        | 20.0   | 507  | 154.4  | 70 | 5.1<br>3.8  | 230<br>460     | 60<br>60            | 12.8<br>6.4 | 3520<br>3520 |
| SBG1101S-V | 225/36<br>800/12      | 31.2 <i>792</i> | 20.2   | 514  | 170    | 77 | 7.7<br>5.75 | 230<br>460     | 60<br>60            | 19.0<br>9.5 | 3520<br>3520 |