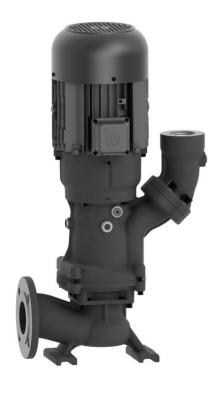

### **Vertical End Suction Pumps**

are centrifugal inline pumps with a compact design where the impeller is mounted onto the extended motor shaft.

These pumps are not self-priming and must be gravity fed. All pumps are equipped with double mechanical seal.

This pump series is designed for vertical installations next to a tank and for pumping highly air entrained coolant and cutting oils, as they occur in high speed grinding applications.

The SBG pumps are equipped with the user-friendly 45 degree **flange** connection which allows for either vertical or horizontal pipe connection and the connection of a pressure gauge with NPT 1/4. For more information see mechanical features within the technical information section.