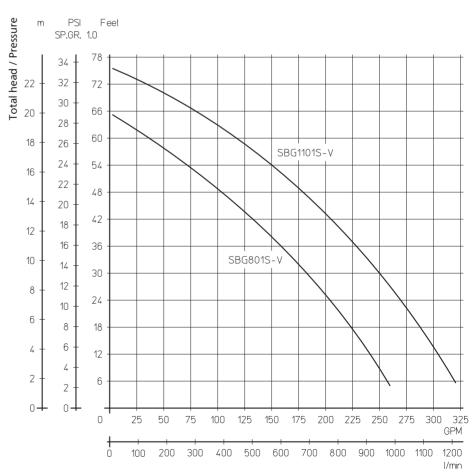

## Axial/semi-open impellers

|            | Flow at head          | Dimensions      |        |      | Weight |    | Power       | Voltage<br>3 ~ | Fre-<br>quen-<br>cy | Current     | Speed        |
|------------|-----------------------|-----------------|--------|------|--------|----|-------------|----------------|---------------------|-------------|--------------|
| Туре       | GPM /Feet<br>I/min /m | Hinch Hmm       | h inch | h mm | Lbs    | kg | HP V        | Hz             | AMPS                | RPM         |              |
| SBG801S-V  | 175/32<br>600/11      | 30.3 769        | 20.0   | 507  | 154.4  | 70 | 5.1<br>3.8  | 230<br>460     | 60<br>60            | 12.8<br>6.4 | 3520<br>3520 |
| SBG1101S-V | 225/36<br>800/12      | 31.2 <i>792</i> | 20.2   | 514  | 170    | 77 | 7.7<br>5.75 | 230<br>460     | 60<br>60            | 19.0<br>9.5 | 3520<br>3520 |