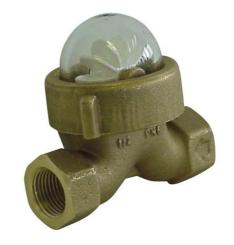

### **MAIN CHARACTERISTICS**

The sight glass C156 is dedicated to the visual control and inspection of fluids or gas flow, thanks to his rotor. It is particularly adapted to low pressure and standard temperature applications. C156 is a one way sight glass. The direction of the flow must follow the arrow stamped on the body.

### **AVAILABLE MODELS**

Size 1/2"

BSP screwed connections.