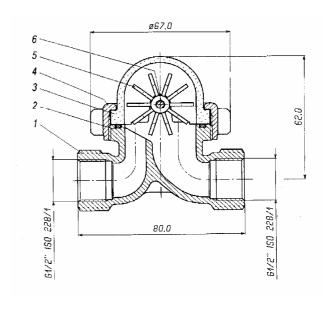

### **CONSTRUCTION**

| Item | Description | Material                 |
|------|-------------|--------------------------|
| 1    | Body        | Brass CB 754S            |
| 2    | Gasket      | NBR                      |
| 3    | Cover       | Polycarbonate            |
| 4    | Screw       | Brass CW 617N            |
| 5    | Rotor       | Nylon 6.6                |
| 6    | Stem        | Stainless steel AISI 304 |