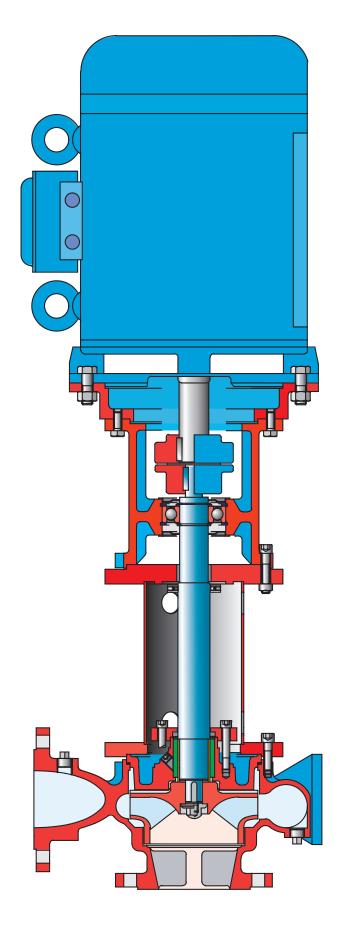

#### Lantern piece

- cast iron
- reducing flanges applied at motor side
- rigid construction
- fits a wide range of electric motors

#### Ball bearing

- located in lantern piece
- grease lubricated
- easily replaceable
- low maintenance costs

#### Pump casing

- permanently submerged into the liquid
- stainless steel for street cleaning version
- cast iron for paint spray version
- always ready for action
- corrosion resistant
- cost effective materials

#### Slide bearing

- located in pump cover
- shaft sleeve on shaft
- different type of bearing materials
- Iubricated by the liquid
- low maintenance costs

#### Impeller

- stainless steel for street cleaning version
- cast iron for paint spray version
- fitted with extra large clearance between impeller and pump casing
- corrosion resistant
- cost effective materials
- easily replaceable