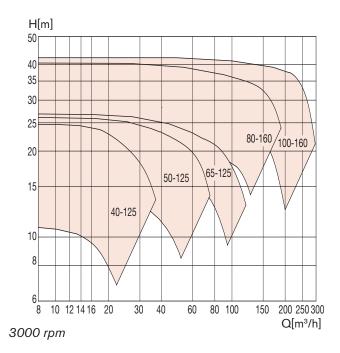

Where Ideas Meet Industry



### CombiWell Sump pump for paint spraying cabins and solvent degreaser units





# The best solution to do it well.

The CombiWell is a range of specialised immersion pumps, used in water curtain paint spray booths and solvents degreasing spray units.



### Typical characteristics

- No shaft sealing
- Liquid lubricated slide bearing
- Compact and modular design
- High degree of interchangeability between parts of different pump sizes







Photo courtesy: Glasbeek finish b.v.

- Water curtain paint spray booths
- Solvents degreasing spray units

## Features and benefits

#### Lantern piece

- cast iron
- reducing flanges applied at motor side
- rigid construction
- fits a wide range of electric motors

#### Ball bearing

- located in lantern piece
- grease lubricated
- easily replaceable
- low maintenance costs

#### Pump casing

- permanently submerged into the liquid
- stainless steel for street cleaning version
- cast iron for paint spray version
- always ready for action
- corrosion resistant
- cost effective materials

#### Slide bearing

- located in pump cover
- shaft sleeve on shaft
- different type of bearing materials
- Iubricated by the liquid
- low maintenance costs

#### Impeller

- stainless steel for stree