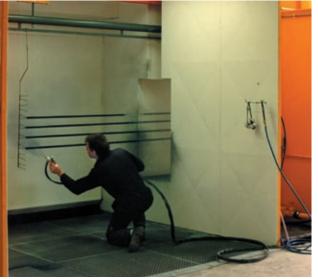

# The best solution to do it well.

The CombiWell is a range of specialised immersion pumps, used in water curtain paint spray booths and solvents degreasing spray units.

### Typical characteristics

- No shaft sealing
- Liquid lubricated slide bearing
- Compact and modular design
- High degree of interchangeability between parts of different pump sizes

Photo courtesy: Glasbeek finish b.v.

- Water curtain paint spray booths
- Solvents degreasing spray units