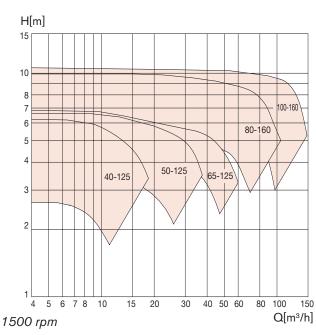

Where Ideas Meet Industry



### CombiWell Sump pump for paint spraying cabins and solvent degreaser units





# The best solution to do it well.

The CombiWell is a range of specialised immersion pumps, used in water curtain paint spray booths and solvents degreasing spray units.



### Typical characteristics

- No shaft sealing
- Liquid lubricated slide bearing
- Compact and modular design
- High degree of interchangeability between parts of different pump sizes







Photo courtesy: Glasbeek finish b.v.

- Water curtain paint spray booths
- Solvents degreasing spray units

## Features and benefits

#### Lantern piece

- cast iron
- reducing flanges applied at motor side
- rigid construction
- fits a wide range of electric motors

#### Ball bearing

- located in lantern piece
- grease lubricated
- easily replaceable
- low maintenance costs

#### Pump casing

- permanently submerged into the liquid
- stainless steel for street cleaning version
- cast iron for paint spray version
- always ready for action
- corrosion resistant
- cost effective materials

#### Slide bearing

- located in pump cover
- shaft sleeve on shaft
- different type of bearing materials
- Iubricated by the liquid
- low maintenance costs

#### Impeller

- stainless steel for str