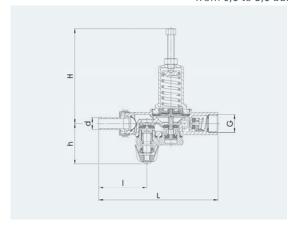

### ■ NOMINAL DIAMETERS, CONNECTIONS, INSTALLATION DIMENSIONS

| Type 905: Connection, installation dimensions, ranges of adjustment |     |           |  |  |
|---------------------------------------------------------------------|-----|-----------|--|--|
| Nominal diameter                                                    | DN  | 15        |  |  |
| Connection DIN EN ISO 228                                           | G   | 1/2" (15) |  |  |
| Inlet pressure up to                                                | bar | 25        |  |  |
| Outlet pressure                                                     | bar | 0,5-3,5   |  |  |
| Installation dimensions in mr                                       | n L | 142       |  |  |
|                                                                     | - 1 | 58        |  |  |
| Н                                                                   |     | 115       |  |  |
|                                                                     | h   | 50        |  |  |
|                                                                     | d   | 15        |  |  |
| Weight                                                              | kg  | 0,75      |  |  |