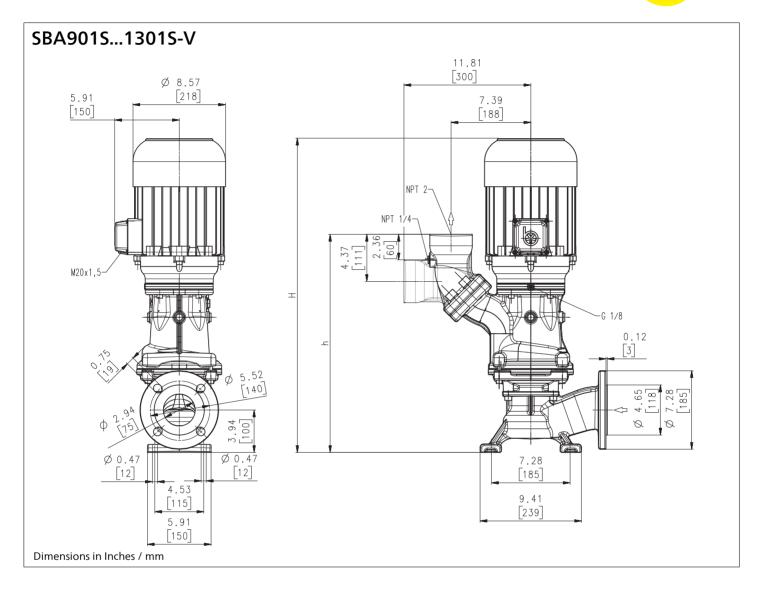

# Vertical End Suction Pumps SBA901S...1301S-V

The SBA pumps are equipped with the user-friendly 45 degree **flange** connection which allows for either vertical or horizontal pipe connection and the connection of a pressure gauge with NPT 1/4. For more information see mechanical features within the technical information section.