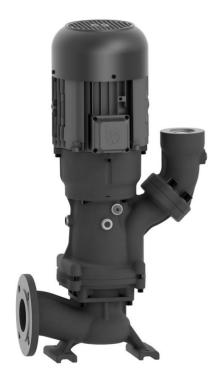

### **Vertical End Suction Pumps**

are centrifugal inline pumps with a compact design where the impeller is mounted onto the extended motor shaft.

These pumps are not self-priming and must be gravity fed. All pumps are equipped with double mechanical seal.

The SBA pumps are equipped with the user-friendly 45 degree **flange** connection which allows for either vertical or horizontal pipe connection and the connection of a pressure gauge with NPT 1/4. For more information see mechanical features within the technical information section.