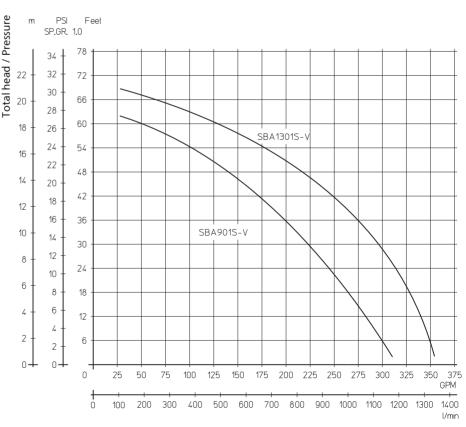

## Axial/semi-open impellers

|            | Flow at head Dimensions |                   |        |      | Weight |    | Power           | Voltage<br>3 ~ | Fre-<br>quen-<br>cy | Current     | Speed        |
|------------|-------------------------|-------------------|--------|------|--------|----|-----------------|----------------|---------------------|-------------|--------------|
| Туре       | GPM /Feet<br>I/min /m   | Hinch <i>H mm</i> | h inch | h mm | Lbs    | kg | HP<br><i>kW</i> | V              | Hz                  | AMPS        | RPM          |
| SBA901S-V  | 200/34<br>600/12        | 30.6 776          | 20.2   | 514  | 154.4  | 70 | 5.1<br>3.8      | 230<br>460     | 60<br>60            | 12.8<br>6.4 | 3520<br>3520 |
| SBA1301S-V | 250/40<br>900/12        | 31.7 806          | 20.3   | 515  | 170    | 77 | 7.7<br>5.75     | 230<br>460     | 60<br>60            | 19.0<br>9.5 | 3520<br>3520 |